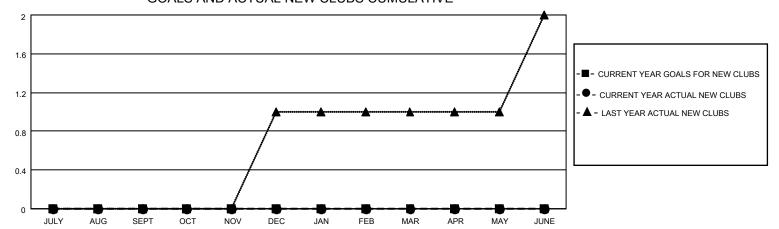

## GOALS AND ACTUAL NEW CLUBS CUMULATIVE

| DROPPED CLUBS: 13 |     | 5 CLUBS OF 45 ADDED 1 OR MORE | GENDER DISTRIBUTION             |              |    |
|-------------------|-----|-------------------------------|---------------------------------|--------------|----|
|                   |     | NEW MEMBERS                   | MALE                            | 278 (53.88%) |    |
|                   |     |                               | FEMALE                          | 238 (46.12%) |    |
| DROPPED MEMBERS   |     |                               |                                 |              |    |
| DECEASED          | 2   | CLICK HERE FOR CUMULATIVE     | TOTAL FAMILY UNIT MEMBERS       |              | 61 |
| CLUB CANCELLED    | 147 | MEMBERSHIP DATA               |                                 |              |    |
| OTHER             | 107 |                               | FAMILY MEMBERS PAYING HALF DUES |              | 31 |
| TOTAL             | 256 |                               |                                 |              |    |