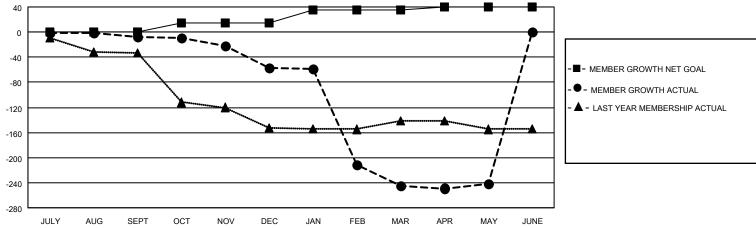

## MONTHLY MEMBERSHIP PROGRESS REPORT

LOCATION REPUBLIC OF NORTH MACEDONIA

District 132

Results as of: 5/31/2021

| Clubs         |               |             |               | Members               |                        |                         |                                                    |  |
|---------------|---------------|-------------|---------------|-----------------------|------------------------|-------------------------|----------------------------------------------------|--|
|               | RESULTS FOR   | R 2020-2021 |               | RESULTS FOR 2020-2021 |                        |                         |                                                    |  |
| QUARTER       | NEW CLUB GOAL | NEW CLUBS   | DROPPED CLUBS | QUARTER MEMB          | EER GROWTH NET<br>GOAL | MEMBER GROWTH<br>ACTUAL | DROPPED<br>MEMBERS ACTUAL<br>(including transfers) |  |
| JULY/AUG/SEPT | 0             | 0           | 0             | JULY/AUG/SEPT         | 0                      | 2                       | 10                                                 |  |
| OCT/NOV/DEC   | 0             | 0           | 0             | OCT/NOV/DEC           | 15                     | 1                       | 49                                                 |  |
| JAN/FEB/MAR   | 0             | 0           | 11            | JAN/FEB/MAR           | 20                     | 2                       | 190                                                |  |
| APR/MAY/JUNE  | 0             | 0           | 2             | APR/MAY/JUNE          | 5                      | 12                      | 7                                                  |  |